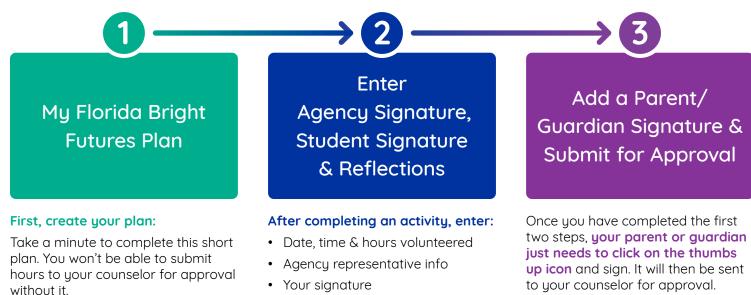

## STEP 3: GET YOUR HOURS APPROVED AS EASY AS 1, 2, 3

• Your reflections on the activity

Congratulations!