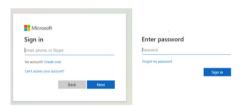

## **How to access Clever:**

- 1. www.clever.com/in/hcps
- 2. Click HCPS Hub Login
- 3. Click the window icon to continue to log in from their dashboard.
- 4. Students will then be directed to log in using their district provided account.

 $User\ name:\ student\ number@hcps.net$ 

for ex: 1234567@hcps.net

Password: student number then initials

for ex: 1234567ab

5. Once logged in your student will be able to access i-Ready, Canvas, myON and more!