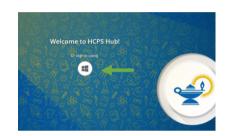

## **How to access Clever:**

- 1. www.clever.com/in/hcps
- 2. Click HCPS Hub Login
- 3. Click the window icon to continue to log in from their dashboard.
- 4. Students will then be directed to log in using their district provided account.