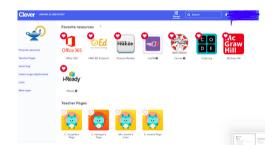

## What is Clever?

Clever is an easy way for your child to log in and learn with all of the online programs they use at school like myOn, i-Ready and Canvas. With their own personal portals, students can learn with resources selected by their teacher and district. Schools use Clever so students can have all of their digital resources in one place. Clever also eliminates the need to remember multiple usernames and passwords.